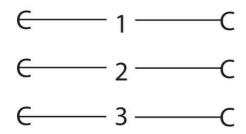

## **TECHNICAL DATA**

| Cable diameter                      | 5,3 +0,30/-0,10 mm             |
|-------------------------------------|--------------------------------|
| Cable length                        | 0,6 m                          |
| Coding                              | A                              |
| Colour cable                        | Black                          |
| Connection - female                 | M12                            |
| Connection - male                   | M12                            |
| Contact embodiment                  | Straight female, Straight male |
| Drag Chain Tested                   | No                             |
| IP class                            | IP67                           |
| Isolation conductor                 | PVC                            |
| LED indicator                       | No                             |
| Material of connection              | Metal                          |
| Number of poles                     | 3                              |
| Rated current                       | 4 A                            |
| Rated wire cross section            | 0,34 mm²                       |
| Shielded                            | No                             |
| Temperature range fixed use from    | -30 °C                         |
| Temperature range fixed use to      | 0° 08                          |
| Temperature range flexible use from | -5 °C                          |
| Temperature range flexible use to   | 0° 08                          |
| Voltage max                         | 250 V                          |